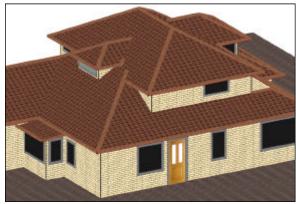

### VISUAL IMAGER

The Visual Imager will create a photo-realistic image of the customers' house or building. The Visual Imager provides the merchant with a new and valuable marketing tool by showing, in separate pictures, the complete range of the merchant's roofing products on the customers' actual house or building.

The marketing is further enhanced with the Personal Visual Imager that allows the merchant to supply the customers with a CD containing customers' house or building. With the CD the customers can, in their own premises, continue to try out different combinations of roofing, windows, doors and wall colours. The Visual Imager is, to the customer, a complete exterior decorating tool. The customer can look at their building or house from different angles, close up and far away; and with every view, the Visual Imager is displaying the merchant's roofing products.

#### **Drawing Creation Process:**

The model would have been previously created with the **EXACT ROOFING** Quoting Module. Then using the Visual Imager Module, different roofing profiles and different roofing colours can be laid on the roof. The user can lay roofing trim and mix-and-match different combinations of the profiles and colors. To complete the picture, walls can be clad or painted, windows and doors added. The result is a photo-realistic visual image of the exact same house or building that was previously quoted on.