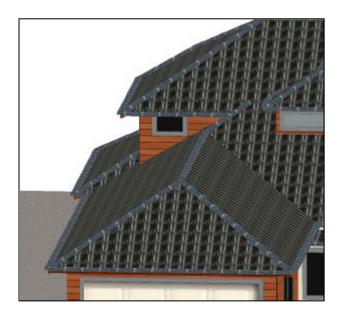

#### **Visual Image Features:**

- Roofing of any profile or any color
- Roofing Trim of any profile or color
- Individual Walls of different color
- Individual Walls of texture such as plaster
- Windows of any size from an extensible list
- Generic rectangular window of any color
- Doors of varying types and sizes from an extensible list
- Generic rectangular door of any color
- Choice of background including concrete and grass.

#### **Drawing Creation Process:**

The model would have been previously created with the **EXACT ROOFING** Quoting Module. Then using the Visual Imager Module, different roofing profiles and different roofing colours can be laid on the roof. The user can lay roofing trim and mix-and-match different combinations of the profiles and colors. To complete the picture, walls can be clad or painted, windows and doors added. The result is a photo-realistic visual image of the exact same house or building that was previously quoted on.