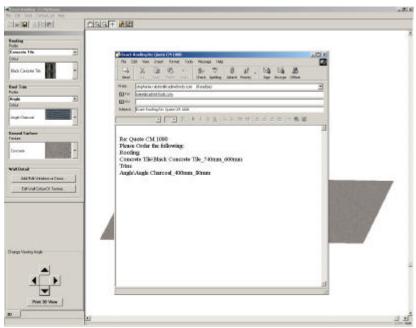

#### Ordering:

Orders can be made via email directly from the Visual Imager. To ease the ordering process the roofing products the customer has selected are automatically inserted into the email.

The output from the program includes full colour printing. The print copy can be taken from any angle or at any magnification.