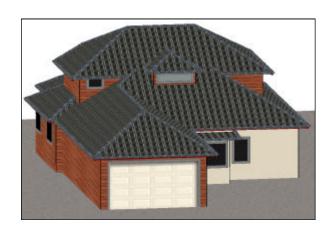

### VISUAL IMAGER

The Visual Imager will create a photo-realistic image of the customers' house or building. The Visual Imager provides the merchant with a new and valuable marketing tool by showing, in separate pictures, the complete range of the merchant's roofing products on the customers' actual house or building.

#### **Drawing Creation Process:**

The model would have been previously created with the **EXACT ROOFING** Quoting Module. Then using the Visual Imager Module, different roofing profiles and different roofing colours can be laid on the roof. The user can lay roofing trim and mix-and-match different combinations of the profiles and colors. To complete the picture, walls can be clad or painted, windows and doors added. The result is a photo-realistic visual image of the exact same house or building that was previously quoted on.