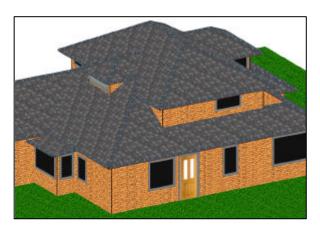

#### **Drawing Creation Process:**

The model would have been previously created with the **EXACT ROOFING** Quoting Module. Then using the Visual Imager Module, different roofing profiles and different roofing colours can be laid on the roof. The user can lay roofing trim and mix-and-match different combinations of the profiles and colors. To complete the picture, walls can be clad or painted, windows and doors added. The result is a photo-realistic visual image of the exact same house or building that was previously quoted on.

Finally the customer can be given a CD with the same Visual Image so the customer can, in their own premises, continue to try out different combinations of roofing, cladding, windows, doors and colors.